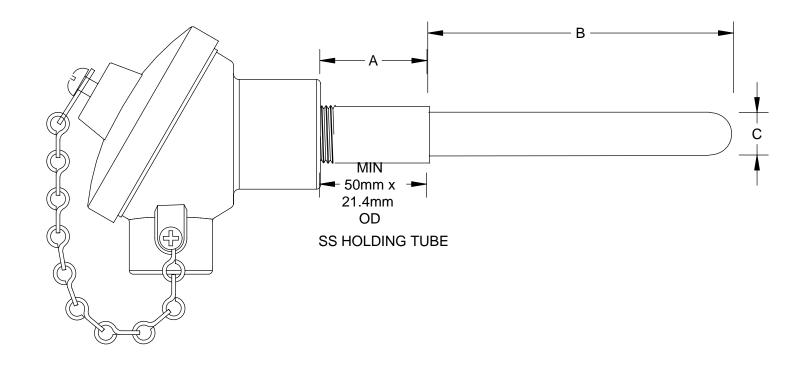

TYPE R, B, N AND K THERMOCOUPLES **SMALL ALUMINIUM HEAD IP65** COMPLETE WITH CERAMIC SHEATH HIGH TEMPERATURE